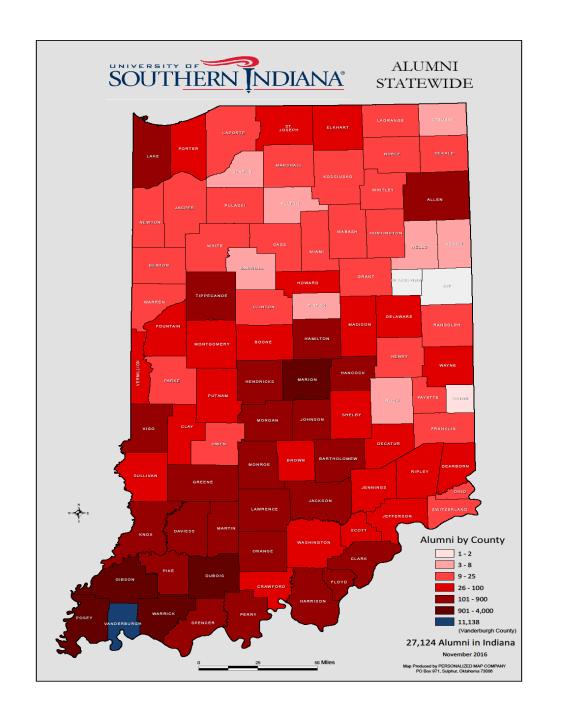

#### CAREER PATHS OF GRADUATING STUDENTS

- Overview of:
  - Where do our alumni live?
  - Where are our <u>alumni</u> employed?
  - Where are our <u>2017 graduates</u> employed?
  - Employment Sectors of recent graduates